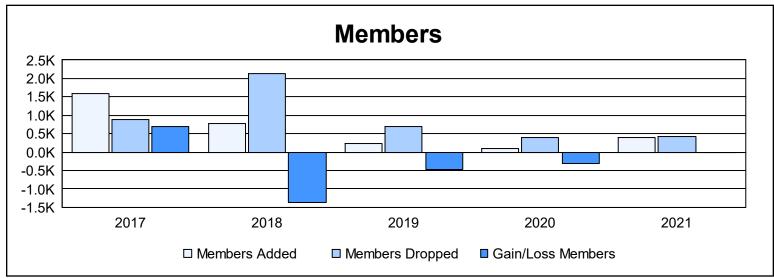

District 387 As of June 2021 Cumulative

| Year      | New<br>Clubs | Dropped<br>Clubs | Gain/<br>Loss<br>Clubs | New<br>Members | Charter<br>Members | Reinstate<br>Members | Transfer<br>Members | Total<br>Member<br>Added | Total<br>Members<br>Dropped | Gain/<br>Loss<br>Members |
|-----------|--------------|------------------|------------------------|----------------|--------------------|----------------------|---------------------|--------------------------|-----------------------------|--------------------------|
| 2016-2017 | 22           | 1                | 21                     | 724            | 742                | 91                   | 35                  | 1,592                    | 896                         | 696                      |
| 2017-2018 | 7            | 7                | 0                      | 309            | 326                | 118                  | 24                  | 777                      | 2,143                       | -1,366                   |
| 2018-2019 | 0            | 10               | -10                    | 114            | 61                 | 36                   | 18                  | 229                      | 694                         | -465                     |
| 2019-2020 | 0            | 7                | -7                     | 0              | 45                 | 49                   | 3                   | 97                       | 405                         | -308                     |
| 2020-2021 | 0            | 0                | 0                      | 278            | 49                 | 47                   | 34                  | 408                      | 426                         | -18                      |
| Average   | 6            | 5                | 1                      | 285            | 245                | 68                   | 23                  | 621                      | 913                         | -292                     |