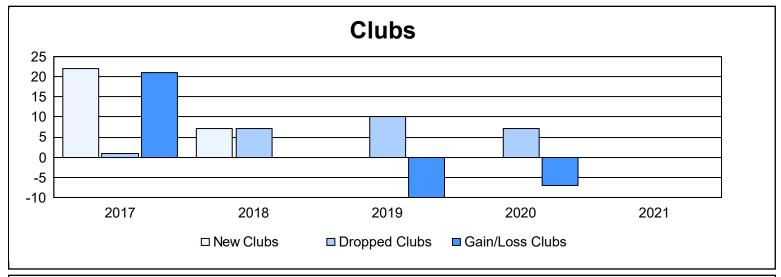

District 387 As of June 2021 Cumulative

| Year      | New<br>Clubs | Dropped<br>Clubs | Gain/<br>Loss<br>Clubs | New<br>Members | Charter<br>Members | Reinstate<br>Members | Transfer<br>Members | Total<br>Member<br>Added | Total<br>Members<br>Dropped | Gain/<br>Loss<br>Members |
|-----------|--------------|------------------|------------------------|----------------|--------------------|----------------------|---------------------|--------------------------|-----------------------------|--------------------------|
| 2016-2017 | 22           | 1                | 21                     | 724            | 742                | 91                   | 35                  | 1,592                    | 896                         | 696                      |
| 2017-2018 | 7            | 7                | 0                      | 309            | 326                | 118                  | 24                  | 777                      | 2,143                       | -1,366                   |
| 2018-2019 | 0            | 10               | -10                    | 114            | 61                 | 36                   | 18                  | 229                      | 694                         | -465                     |
| 2019-2020 | 0            | 7                | -7                     | 0              | 45                 | 49                   | 3                   | 97                       | 405                         | -308                     |
| 2020-2021 | 0            | 0                | 0                      | 278            | 49                 | 47                   | 34                  | 408                      | 426                         | -18                      |
| Average   | 6            | 5                | 1                      | 285            | 245                | 68                   | 23                  | 621                      | 913                         | -292                     |